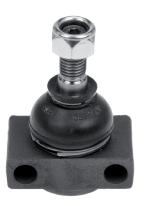

## MEYLE ball joint kit with mounting hardware – for smart repair solutions

To offer our customers even better repair services we have expanded our product range. MEYLE now offers a full-service repair kit for the ball joint replacement on the smart including a full set of mounting hardware. No more tiresome looking for the required materials with this hassle-free solution from MEYLE!

## The following products are now available:

| Reference no.*                                                                                             | MEYLE no.        | What's inside?                                                |
|------------------------------------------------------------------------------------------------------------|------------------|---------------------------------------------------------------|
| 2271V007000005<br>14224V00200000<br>0015642V00200000<br>0014224V00200000<br>14224V001000<br>0014224V001000 | 016 010 0005/HDD | Ball joint for one side of the axle                           |
|                                                                                                            | 16 010 0018/HD   | Repair kit incl. all mounting hardware for each one axle side |
|                                                                                                            | 016 010 0019/HD  | Repair kit incl. all mounting hardware for thecomplete axle   |