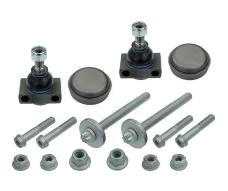

## MEYLE ball joint kit with mounting hardware – for smart repair solutions

To offer our customers even better repair services we have expanded our product range. MEYLE now offers a full-service repair kit for the ball joint replacement on the smart including a full set of mounting hardware. No more tiresome looking for the required materials with this hassle-free solution from MEYLE!

## The following products are now available:

| Reference no.*                                                                                             | MEYLE no.        | What's inside?                                                |
|------------------------------------------------------------------------------------------------------------|------------------|---------------------------------------------------------------|
| 2271V007000005<br>14224V00200000<br>0015642V00200000<br>0014224V00200000<br>14224V001000<br>0014224V001000 | 016 010 0005/HDD | Ball joint for one side of the axle                           |
|                                                                                                            | 16 010 0018/HD   | Repair kit incl. all mounting hardware for each one axle side |
|                                                                                                            | 016 010 0019/HD  | Repair kit incl. all mounting hardware for thecomplete axle   |