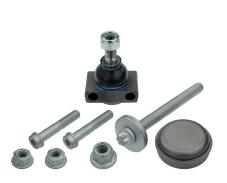

## MEYLE ball joint kit with mounting hardware – for smart repair solutions

To offer our customers even better repair services we have expanded our product range. MEYLE now offers a full-service repair kit for the ball joint replacement on the smart including a full set of mounting hardware. No more tiresome looking for the required materials with this hassle-free solution from MEYLE!

## The following products are now available:

| Reference no.*                                                                                             | MEYLE no.        | What's inside?                                                |
|------------------------------------------------------------------------------------------------------------|------------------|---------------------------------------------------------------|
| 2271V007000005<br>14224V00200000<br>0015642V00200000<br>0014224V00200000<br>14224V001000<br>0014224V001000 | 016 010 0005/HDD | Ball joint for one side of the axle                           |
|                                                                                                            | 16 010 0018/HD   | Repair kit incl. all mounting hardware for each one axle side |
|                                                                                                            | 016 010 0019/HD  | Repair kit incl. all mounting hardware for thecomplete axle   |