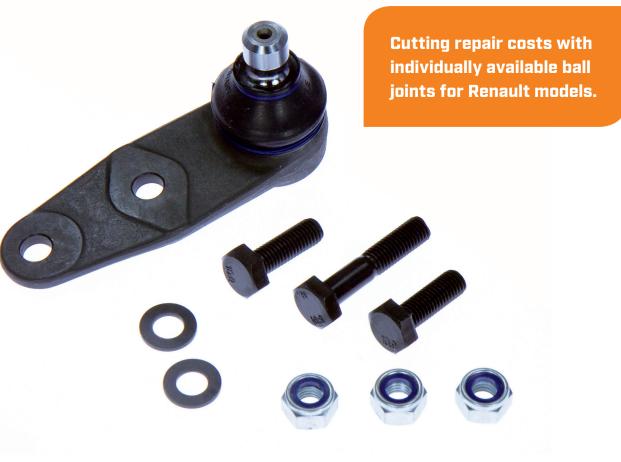

16-16 010 0007:

12 mm bolts and nuts

16-16 010 4264:

10 mm bolts and nuts

**Caution!** 

The two ball joint versions are distinguished by the fastening screws used to bolt them to the control arm. **Do not replace ball joint version 16-16 010 4264 (featuring 10 mm bolt) by ball joint version 16-16010 0007 (featuring 12 mm bolt)!** 