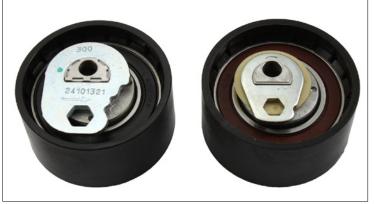

Figure 1: 531 0505 10 - Old version (left) and new version (right)

As part of our continuous efforts to improve our products, changes have been made to the tensioner pulley, part no. 531 0505 10.

This Service Information sheet shows the visual features of the previous version (Figure 1, left) and the new version (Figure 1, right).

During the transition period, we may have mixed stocks of both types.

The two versions differ only in their appearance. Both comply with the technical specifications and can be used without restrictions.