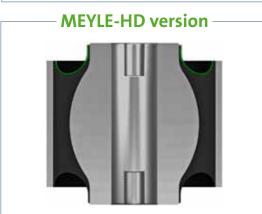

## **Control arm bushing** to fit Volvo XC 90

Excessive strain of the rubber to metal compound due to increased dynamic forces

Solution

Strengthening and optimizing the rubber to metal compound consis-

tency and the use ofhigher quality

elastomer

- Enhanced part design for significantly longer service life
- Improved constant driving pleasure

Loud noise and reduced driving and braking safety