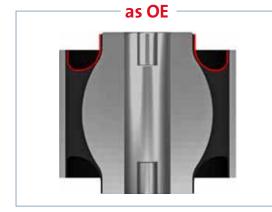

## **Control arm bushing** to fit Volvo XC 90

Excessive strain of the rubber to metal compound due to increased dynamic forces

Solution

Strengthening and optimizing the rubber to metal compound consis-

tency and the use ofhigher quality

elastomer

- Enhanced part design for significantly longer service life
- Improved constant driving pleasure

Loud noise and reduced driving and braking safety