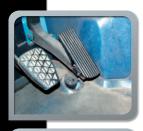

## Solution

Drive pedal broken? You certainly know that from customers who bring a Mercedes Sprinter to your workshop. Also in this case, SWAG offers a cost-effective alternative, e.g. with the

## Rep. kit drive pedal for all Mercedes Sprinter (except from CDI engines)

SWAG no. 10 91 8540 ref. no. 9013000304

Although it is possible to drive the car with a broken drive pedal the driver loses every sense of touch for the actuation of the pedal. To ensure the safety of your customer you should replace the drive pedal in any case.