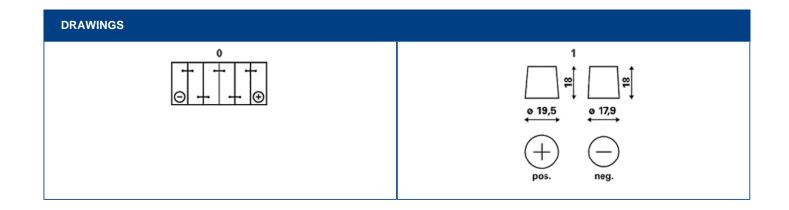

| TECHNICAL INFORMATION             |      |                     |       |  |
|-----------------------------------|------|---------------------|-------|--|
| Voltage [V]:                      | 12   | Height [mm]:        | 190   |  |
| Battery Capacity [Ah]:            | 105  | Base Hold-down:     | B13   |  |
| Battery Capacity 5h [Ah]:         | 95   | Layout:             | 0     |  |
| Cold Cranking Amps (CCA), EN [A]: | 950  | Terminal Types:     | 1     |  |
| Marine Cranking Amps (SAE) @ 0°C: | 1188 | Case Size:          | H9/L6 |  |
| Length [mm]:                      | 394  | Weight filled (kg): | 29,4  |  |
| Width [mm]:                       | 175  |                     |       |  |