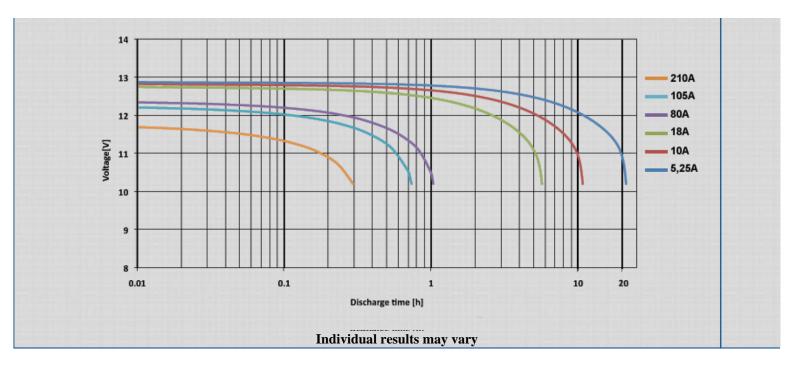

|  |  |
| Quantity per Pallet:     | 36                |  |  |

| TECHNICAL INFORMATION             |      |                     |       |  |
|-----------------------------------|------|---------------------|-------|--|
| Voltage [V]:                      | 12   | Height [mm]:        | 190   |  |
| Battery Capacity [Ah]:            | 105  | Base Hold-down:     | B13   |  |
| Battery Capacity 5h [Ah]:         | 95   | Layout:             | 0     |  |
| Cold Cranking Amps (CCA), EN [A]: | 950  | Terminal Types:     | 1     |  |
| Marine Cranking Amps (SAE) @ 0°C: | 1188 | Case Size:          | H9/L6 |  |
| Length [mm]:                      | 394  | Weight filled (kg): | 29,4  |  |
| Width [mm]:                       | 175  |                     |       |  |



## **Discharge Curves**